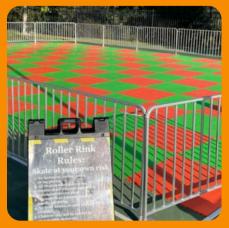

716-836-6366

WWW.NEON-ENTERTAINMENT.COM

**Neon's Portable Roller Skating** Rink is a full size rink that is brought right to your campus and can be a 4 hour event. complete with lights, music and skates.

# REQUIREMENTS

Location: A large, completely flat surface is required for the rink to be placed on. Grass and uneven parking lots are not practical. While the rink size can be adjusted to fit your location, the larger the better. The rink size can be built to fit up to a 40'x60' area (2400 sq feet).

Power: Four 20 Amp Circuits are needed.

Volunteers: 6 Volunteers are needed. Volunteers must be able to lift 50 lbs and will be responsible for help with load-in and out, giving out and collecting skates. and "skate security."

> Time: Set-up and tear-down take up to 2-3 hours each.

Tables: Please provide four tables.

with our Glow Roller Rink complete with plenty of GLOW **ACCESSORIES!** 

Already have the right surface for skating? We'll provide you with everything you need for your Roller Party minus the floor